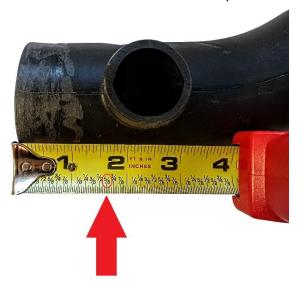

## Installation Instructions - Hurricane Turbo 998 Intake Adaptor

- 1) Remove the stock plastic turbo intake pipe from sled
- 2) Measure 1 5/8" from the BOV as indicated in the picture

3) Sand the casting imperfections off the pipe from the new edge to about the nipple. This should allow a tight fit to work the Hurricane Turbo 998 Intake Adaptor to index it for proper clearance to the steering shaft and alignment with the turbo inlet