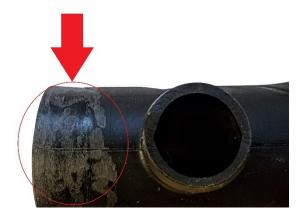

## Installation Instructions - Hurricane Turbo 998 Intake Adaptor

- 1) Remove the stock plastic turbo intake pipe from sled
- 2) Measure 1 5/8" from the BOV as indicated in the picture

3) Sand the casting imperfections off the pipe from the new edge to about the nipple. This should allow a tight fit to work the Hurricane Turbo 998 Intake Adaptor to index it for proper clearance to the steering shaft and alignment with the turbo inlet